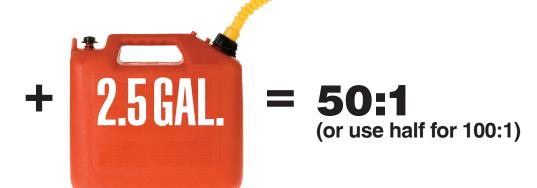

## **AMSOIL SABER Professional is guaranteed** for any mix ratio up to 100:1.

Use the appropriate SABER Professional package size with the indicated gas can to achieve the mix ratio shown.

1.5-oz. **Pillow Pack** 

2.6-oz. **Bottle** 

3.5-oz. **Bottle** 

6.4-oz. **Bottle** 

8-oz. **Bottle** 

**Bottle** 

SABER® Ratio™

**4 Litres** 

For larger SABER Professional package sizes, mix the indicated volume of oil per gallon of gas to achieve the mix ratios shown.

|                                      | MIX                              | RATIO | OIL     | FUEL       |
|--------------------------------------|----------------------------------|-------|---------|------------|
|                                      | Conventional                     | 32:1  | 4.0 oz. | 1 U.S. GAL |
|                                      | Conventional                     | 40:1  | 3.2 oz. | 1 U.S. GAL |
|                                      | Conventional                     | 50:1  | 2.6 oz. | 1 U.S. GAL |
|                                      | Conventional                     | 80:1  | 1.6 oz. | 1 U.S. GAL |
|                                      | <b>SABER®</b> Ratio <sup>™</sup> | 100:1 | 1.3 oz. | 1 U.S. GAL |
| METRIC MIX (ml oil per 4 litres gas) |                                  |       |         |            |
|                                      | Conventional                     | 32:1  | 125 ml  | 4 Litres   |
|                                      | Conventional                     | 40:1  | 100 ml  | 4 Litres   |
|                                      | Conventional                     | 50:1  | 80 ml   | 4 Litres   |
|                                      | Conventional                     | 80:1  | 50 ml   | 4 Litres   |