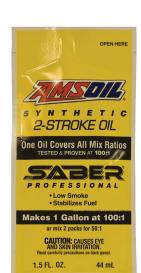

## **AMSOIL SABER Professional is guaranteed** for any mix ratio up to 100:1.

Use the appropriate SABER Professional package size with the indicated gas can to achieve the mix ratio shown.

1.5-oz. **Pillow Pack** 

2.6-oz. **Bottle** 

3.5-oz. **Bottle** 

6.4-oz. **Bottle** 

8-oz. **Bottle** 

**Bottle** 

SABER® Ratio™

**4 Litres** 

For larger SABER Professional package sizes, mix the indicated volume of oil per gallon of gas to achieve the mix ratios shown.