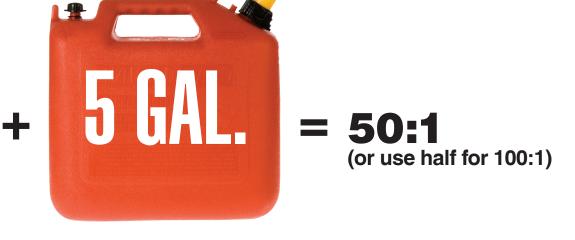

## **AMSOIL SABER Professional is guaranteed** for any mix ratio up to 100:1.

Use the appropriate SABER Professional package size with the indicated gas can to achieve the mix ratio shown.

1.5-oz. **Pillow Pack** 

2.6-oz. **Bottle** 

3.5-oz. **Bottle** 

6.4-oz. **Bottle** 

8-oz. **Bottle** 

**Bottle** 

SABER® Ratio™

**4 Litres** 

For larger SABER Professional package sizes, mix the indicated volume of oil per gallon of gas to achieve the mix ratios shown.

|                                      | MIX                              | RATIO | OIL     | FUEL       |
|--------------------------------------|----------------------------------|-------|---------|------------|
|                                      | Conventional                     | 32:1  | 4.0 oz. | 1 U.S. GAL |
|                                      | Conventional                     | 40:1  | 3.2 oz. | 1 U.S. GAL |
|                                      | Conventional                     | 50:1  | 2.6 oz. | 1 U.S. GAL |
|                                      | Conventional                     | 80:1  | 1.6 oz. | 1 U.S. GAL |
|                                      | <b>SABER®</b> Ratio <sup>™</sup> | 100:1 | 1.3 oz. | 1 U.S. GAL |
| METRIC MIX (ml oil per 4 litres gas) |                                  |       |         |            |
|                                      | Conventional                     | 32:1  | 125 ml  | 4 Litres   |
|                                      | Conventional                     | 40:1  | 100 ml  | 4 Litres   |
|                                      | Conventional                     | 50:1  | 80 ml   | 4 Litres   |
|                                      | Conventional                     | 80:1  | 50 ml   | 4 Litres   |