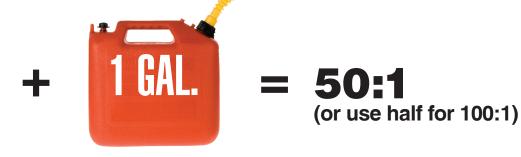

## **AMSOIL SABER Professional is guaranteed** for any mix ratio up to 100:1.

Use the appropriate SABER Professional package size with the indicated gas can to achieve the mix ratio shown.

1.5-oz. **Pillow Pack** 

2.6-oz. **Bottle** 

3.5-oz. **Bottle** 

6.4-oz. **Bottle** 

8-oz. **Bottle** 

**Bottle** 

SABER® Ratio™

**4 Litres** 

For larger SABER Professional package sizes, mix the indicated volume of oil per gallon of gas to achieve the mix ratios shown.

|                                      | MIX                              | RATIO | OIL     | FUEL       |
|--------------------------------------|----------------------------------|-------|---------|------------|
|                                      | Conventional                     | 32:1  | 4.0 oz. | 1 U.S. GAL |
|                                      | Conventional                     | 40:1  | 3.2 oz. | 1 U.S. GAL |
|                                      | Conventional                     | 50:1  | 2.6 oz. | 1 U.S. GAL |
|                                      | Conventional                     | 80:1  | 1.6 oz. | 1 U.S. GAL |
|                                      | <b>SABER®</b> Ratio <sup>™</sup> | 100:1 | 1.3 oz. | 1 U.S. GAL |
| METRIC MIX (ml oil per 4 litres gas) |                                  |       |         |            |
|                                      | Conventional                     | 32:1  | 125 ml  | 4 Litres   |
|                                      | Conventional                     | 40:1  | 100 ml  | 4 Litres   |
|                                      | Conventional                     | 50:1  | 80 ml   | 4 Litres   |
|                                      | Conventional                     | 80:1  | 50 ml   | 4 Litres   |