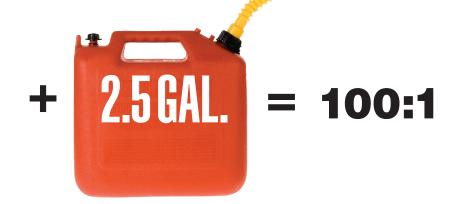

## **AMSOIL SABER Professional is guaranteed** for any mix ratio up to 100:1.

Use the appropriate SABER Professional package size with the indicated gas can to achieve the mix ratio shown.

1.5-oz. **Pillow Pack** 

2.6-oz. **Bottle** 

3.5-oz. **Bottle** 

6.4-oz. **Bottle** 

8-oz. **Bottle** 

**Bottle** 

SABER® Ratio™

**4 Litres** 

For larger SABER Professional package sizes, mix the indicated volume of oil per gallon of gas to achieve the mix ratios shown.

|                                      | MIX                              | RATIO | OIL     | FUEL       |
|--------------------------------------|----------------------------------|-------|---------|------------|
|                                      | Conventional                     | 32:1  | 4.0 oz. | 1 U.S. GAL |
|                                      | Conventional                     | 40:1  | 3.2 oz. | 1 U.S. GAL |
|                                      | Conventional                     | 50:1  | 2.6 oz. | 1 U.S. GAL |
|                                      | Conventional                     | 80:1  | 1.6 oz. | 1 U.S. GAL |
|                                      | <b>SABER®</b> Ratio <sup>™</sup> | 100:1 | 1.3 oz. | 1 U.S. GAL |
| METRIC MIX (ml oil per 4 litres gas) |                                  |       |         |            |
|                                      | Conventional                     | 32:1  | 125 ml  | 4 Litres   |
|                                      | Conventional                     | 40:1  | 100 ml  | 4 Litres   |
|                                      | Conventional                     | 50:1  | 80 ml   | 4 Litres   |
|                                      | Conventional                     | 80:1  | 50 ml   | 4 Litres   |