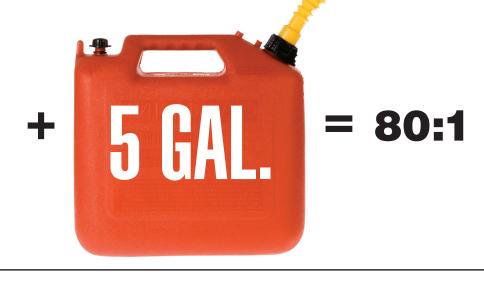

## **AMSOIL SABER Professional is guaranteed** for any mix ratio up to 100:1.

Use the appropriate SABER Professional package size with the indicated gas can to achieve the mix ratio shown.

1.5-oz. **Pillow Pack** 

2.6-oz. **Bottle** 

3.5-oz. **Bottle** 

6.4-oz. **Bottle** 

8-oz. **Bottle** 

**Bottle** 

SABER® Ratio™

**4 Litres** 

For larger SABER Professional package sizes, mix the indicated volume of oil per gallon of gas to achieve the mix ratios shown.

|                                      | MIX                              | RATIO | OIL     | FUEL       |
|--------------------------------------|----------------------------------|-------|---------|------------|
|                                      | Conventional                     | 32:1  | 4.0 oz. | 1 U.S. GAL |
|                                      | Conventional                     | 40:1  | 3.2 oz. | 1 U.S. GAL |
|                                      | Conventional                     | 50:1  | 2.6 oz. | 1 U.S. GAL |
|                                      | Conventional                     | 80:1  | 1.6 oz. | 1 U.S. GAL |
|                                      | <b>SABER®</b> Ratio <sup>™</sup> | 100:1 | 1.3 oz. | 1 U.S. GAL |
| METRIC MIX (ml oil per 4 litres gas) |                                  |       |         |            |
|                                      | Conventional                     | 32:1  | 125 ml  | 4 Litres   |
|                                      | Conventional                     | 40:1  | 100 ml  | 4 Litres   |
|                                      | Conventional                     | 50:1  | 80 ml   | 4 Litres   |
|                                      | Conventional                     | 80:1  | 50 ml   | 4 Litres   |