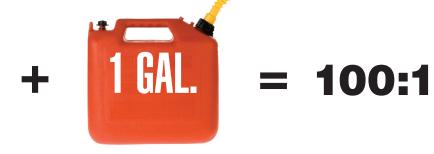

2.6-oz. **Bottle** 

3.5-oz. **Bottle** 

6.4-oz. **Bottle** 

8-oz. **Bottle** 

**Bottle** 

SABER® Ratio™

**4 Litres** 

For larger SABER Professional package sizes, mix the indicated volume of oil per gallon of gas to achieve the mix ratios shown.

40 ml

100:1